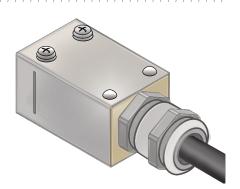

Type IP68

Peek + Sainless Steel

39 x 23 x 22mm (For 1xstand alone probe)

60 g (For 1xstand alone probe)

NON CONTRACTUAL DOCUMENT