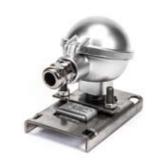

#### > CLAMP-ON PROBES > INSERTION PROBES

- 1 > Pig detection in liquid pipelines
- 2 > Pig detection in gas pipelines
- 3 > Interface detection for oil products