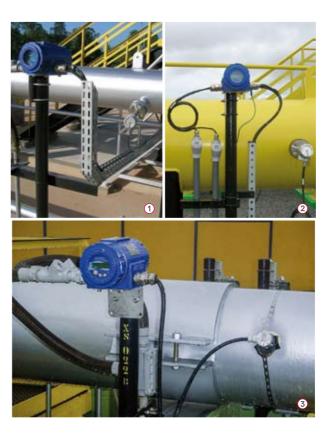

#### > CLAMP-ON PROBES > INSERTION PROBES

- 1 > Pig detection in liquid pipelines
- 2 > Pig detection in gas pipelines
- 3 > Interface detection for oil products