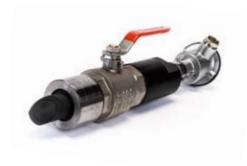

### INTERFACE AND PIG DETECTION

# **INTERFACE** AND PIG DETECTION

Cryogenics (level measurement)

Storage Cavern (level measurement)

**ENGINEERING** 

**AND SPECIAL PROJECTS** 

Special probes

Micro diameter pipework

Custom-made solutions

#### > CLAMP-ON PROBES > INSERTION PROBES

- 1 > Pig detection in liquid pipelines
- 2 > Pig detection in gas pipelines
- 3 > Interface detection for oil products