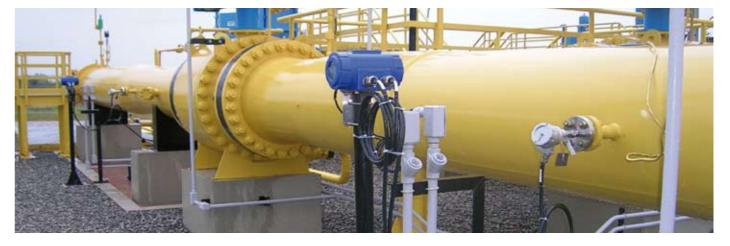

# OIL AND GAS 😡

INTERFACE / PIG / SPHERE OFFSHORE (TOPSIDE / SUBSEA) **ONSHORE** LINE BALANCE

#### > CLAMP-ON PROBES > INSERTION PROBES

- 1 > Pig detection in liquid pipelines
- 2 > Pig detection in gas pipelines
- 3 > Interface detection for oil products