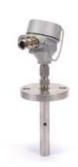

#### > CLAMP-ON PROBES (CLAMP-ON)

- 1 > Measurement in difficult conditions
- 2 > Measurement in liquids with solids
- (3) > Measurement of oil and gas products Measurement on small diameter pipes
- > INSERTION PROBES (SINGLE OR MULTICHORD)
- 1 > Multichord flow measurement for high precision
- 2 > Installation under pressure
- (3) > Measurement of low and high pressure gas