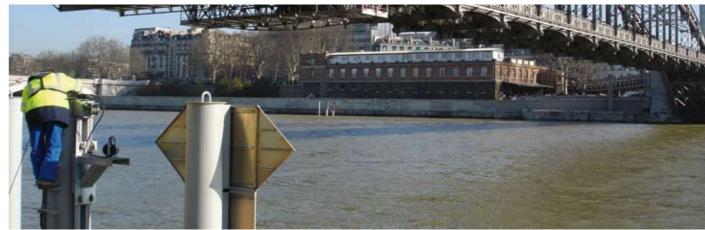

#### > WETTED PROBES (SINGLE OR MULTICHORD)

- 1 > Measurement in natural rivers
- 2 > Measurement in sewers
- 3 > Measurement in irrigation networks
- Measurement in partially filled pipes