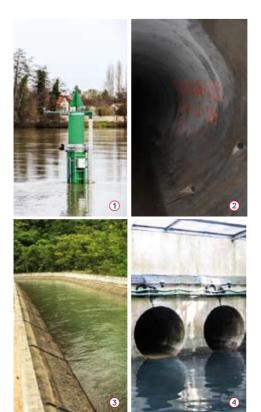

#### > WETTED PROBES (SINGLE OR MULTICHORD)

- 1 > Measurement in natural rivers
- 2 > Measurement in sewers
- 3 > Measurement in irrigation networks
- Measurement in partially filled pipes