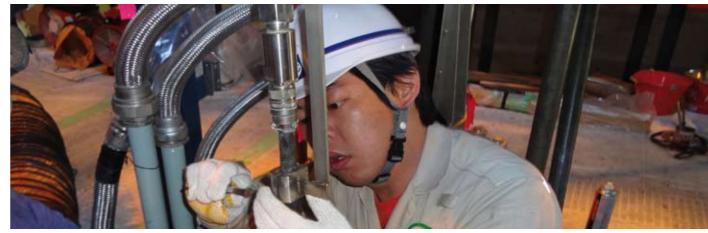

#### > CLAMP-ON PROBES (CLAMP-ON)

- 1 > Measurement in difficult conditions
- 2 > Measurement in liquids with solids
- (3) > Measurement of oil and gas products Measurement on small diameter pipes
- > INSERTION PROBES (SINGLE OR MULTICHORD)
- 1 > Multichord flow measurement for high precision
- 2 > Installation under pressure
- (3) > Measurement of low and high pressure gas