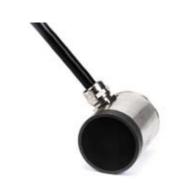

#### > CLAMP-ON PROBES (CLAMP-ON)

- 1 > Measurement in difficult conditions
- 2 > Measurement in liquids with solids
- (3) > Measurement of oil and gas products Measurement on small diameter pipes
- > INSERTION PROBES (SINGLE OR MULTICHORD)
- 1 > Multichord flow measurement for high precision
- 2 > Installation under pressure
- (3) > Measurement of low and high pressure gas

#### > WETTED PROBES (SINGLE OR MULTICHORD)

- 1 > Measurement in natural rivers
- 2 > Measurement in sewers
- 3 > Measurement in irrigation networks
- Measurement in partially filled pipes